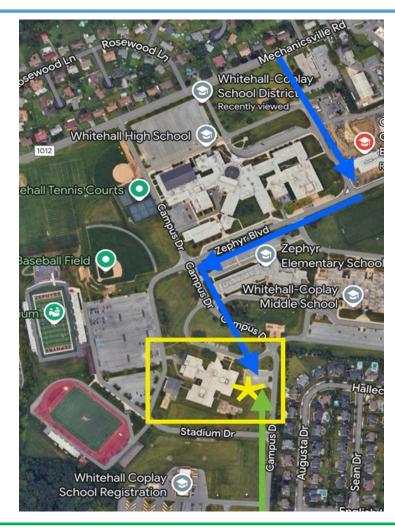

## Blue Route (entering from Mechanicsville Rd.)

- 1. Turn onto Mechanicsville Rd. from either Macarthur Rd. or Mauch Chunk Rd.
- 2. Turn into Whitehall Coplay Campus on Whitehall Way.
- 3. At stop sign, turn right onto Zephyr Boulevard.
- 4. At stop sign, turn left on Campus Drive.
- 5. Turn right into parking lot alongside side of ELC building.
- 6. Park in lot and walk down pathway to visitor entrance with "CLIU #21 Early Intervention" sign

## **Green Route (entering from Shadt Avenue)**

- \*this route avoids traffic on campus\*
- 1. Turn onto Shadt Ave. from either Macarthur Rd. or Mauch Chunk Rd.
- 2. Turn into Whitehall Coplay Campus on Campus Drive.
- 3. At stop sign, continue straight.
- 4. Turn left into parking lot alongside of ELC building.
- 5. Park in lot and walk down pathway to visitor entrance with "CLIU #21 Early Intervention" sign