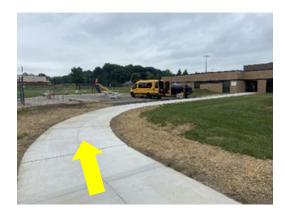

**View of Visitor Parking Lot from Campus Drive** 

Walking path from lot to visitor entrance

Visitor/Student drop off entrance