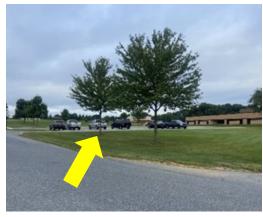

**View of Visitor Parking Lot from Campus Drive** 

Walking path from lot to visitor entrance

Visitor/Student drop off entrance