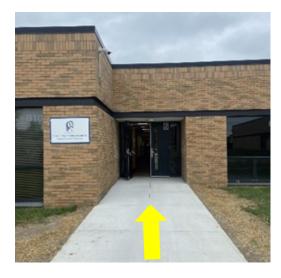

**View of Visitor Parking Lot from Campus Drive** 

Walking path from lot to visitor entrance

Visitor/Student drop off entrance