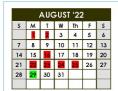

## Lehigh Learning Achievement School | 2022-2023 CALENDAR

1, 2, 16, 22, 23, 24, 25 -Teacher In-Service Days

29 - First Day of School

| FEBRUARY '23 |                |    |    |    |    |    |  |  |
|--------------|----------------|----|----|----|----|----|--|--|
| S            | S M T W Th F S |    |    |    |    |    |  |  |
|              |                |    | 1  | 2  | 3  | 4  |  |  |
| 5            | 6              | 7  | 8  | 9  | 10 | 11 |  |  |
| 12           | 13             | 14 | 15 | 16 | 17 | 18 |  |  |
| 19           | 20             | 21 | 22 | 23 | 24 | 25 |  |  |
| 26           | 27             | 28 |    |    |    |    |  |  |
|              |                |    |    |    |    |    |  |  |