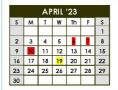

14 - Early Dismissal

23, 26, 27, 28, 29, 30 - School Closed

6 - Student Last Day of School

|    | J  | ANI | JAR           | Y '2          | 2             |    |
|----|----|-----|---------------|---------------|---------------|----|
| s  | M  | T   | w             | Th            | F             | S  |
| 1  | 2  | 3   | 4             | 5             | 6             | 7  |
| 8  | 9  | 10  | 11            | 12            | 13            | 14 |
| 15 | 16 | 17  | 18            | 19            | 20            | 21 |
| 22 | 23 | 24  | 25            | 26            | 27            | 28 |
| 29 | 30 | 31  |               |               |               |    |
|    |    |     | $\overline{}$ | $\overline{}$ | $\overline{}$ |    |